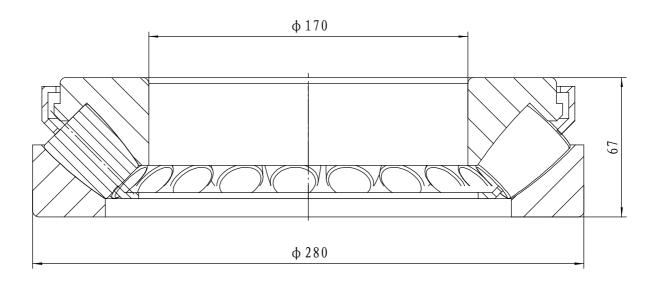

- 1 rated load: Cr= 1200 kN; Cor= 3550 kN
- 2 Heat treatment according to the current standards

| 07     | cage         |   |   |    | brass                     |                                                                                                                                                                                                            |        |      |    |
|--------|--------------|---|---|----|---------------------------|------------------------------------------------------------------------------------------------------------------------------------------------------------------------------------------------------------|--------|------|----|
| 04     | roller       | · |   |    | steel GCr15-GB/T18254     |                                                                                                                                                                                                            |        |      |    |
| 02     | shaft washer |   |   |    | steel GCr15SiMn-GB/T18254 |                                                                                                                                                                                                            |        |      |    |
| 01     | house washer |   |   |    | steel GCr15SiMn-GB/T18254 |                                                                                                                                                                                                            |        |      |    |
| serial | Name         |   | Q | ty | Material                  | weigh                                                                                                                                                                                                      | t (kg) | 15.0 | KG |
|        |              |   |   |    | Thrust roller bearing     | 29334 E  Add: D1805, No. 3 Lianmeng road, Luoyang, Henan, China. Postal: 471003 Phone: +86-379-68611678 Fax: +86-379-68611679 E-mail: sales@jch-bearing.com  Luoyang Jiecheng Bearing Technology Co., Ltd. |        |      |    |